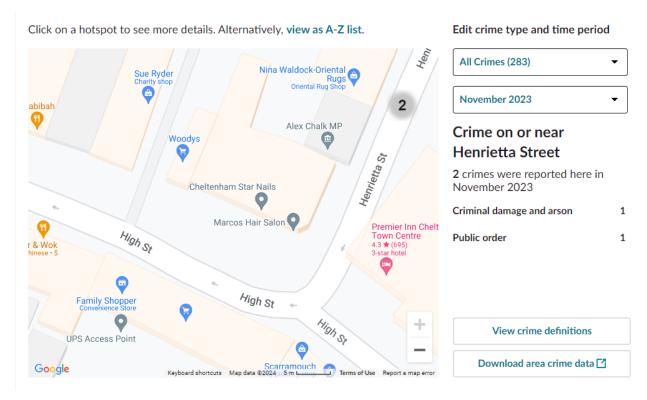

#### Nov 2023

### Localised Stats to 284 High Street, CHELTENHAM

| Month | <b>Bicycle Theft</b>                                      | Public Order | Crim Dam | Violent/Sexual | Total |
|-------|-----------------------------------------------------------|--------------|----------|----------------|-------|
| Jul   | 4                                                         | 1            |          |                | 5     |
| Aug   |                                                           | 1            |          | 1              | 2     |
| Sep   | 2                                                         |              |          |                | 2     |
| Oct   |                                                           |              | 1        |                | 1     |
| Nov   |                                                           | 1            | 1        |                | 2     |
| Dec   |                                                           | 2            |          | 1              | 3     |
| Total | 6                                                         | 5            | 2        | 2              | 15    |
|       | 15 incidents over 6 months = Average of 2.5 incidents pcm |              |          |                |       |
|       | That's one incident every 12.25 days                      |              |          |                |       |