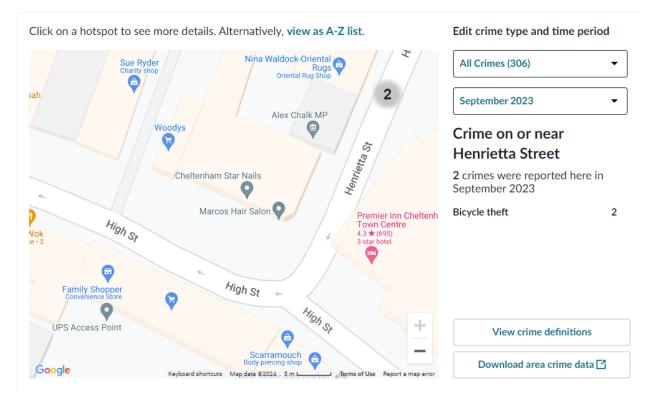

#### Sep 2023

### Localised Stats to 284 High Street, CHELTENHAM

| Month | <b>Bicycle Theft</b>                                      | Public Order | Crim Dam | Violent/Sexual | Total |
|-------|-----------------------------------------------------------|--------------|----------|----------------|-------|
| Jul   | 4                                                         | 1            |          |                | 5     |
| Aug   |                                                           | 1            |          | 1              | 2     |
| Sep   | 2                                                         |              |          |                | 2     |
| Oct   |                                                           |              | 1        |                | 1     |
| Nov   |                                                           | 1            | 1        |                | 2     |
| Dec   |                                                           | 2            |          | 1              | 3     |
| Total | 6                                                         | 5            | 2        | 2              | 15    |
|       | 15 incidents over 6 months = Average of 2.5 incidents pcm |              |          |                |       |
|       | That's one incident every 12.25 days                      |              |          |                |       |