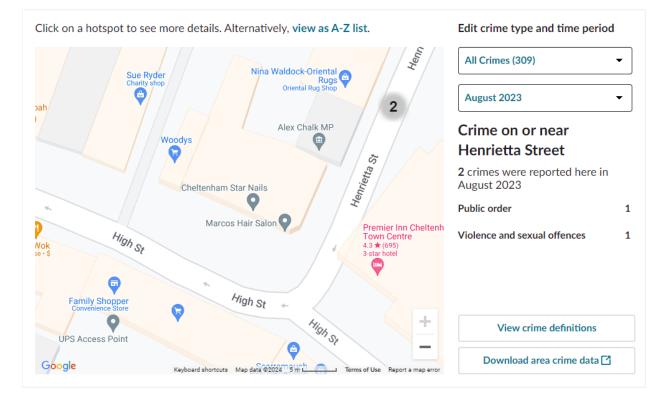

#### Aug 2023

### Localised Stats to 284 High Street, CHELTENHAM

| Month | <b>Bicycle Theft</b>                                      | Public Order | Crim Dam | Violent/Sexual | Total |
|-------|-----------------------------------------------------------|--------------|----------|----------------|-------|
| Jul   | 4                                                         | 1            |          |                | 5     |
| Aug   |                                                           | 1            |          | 1              | 2     |
| Sep   | 2                                                         |              |          |                | 2     |
| Oct   |                                                           |              | 1        |                | 1     |
| Nov   |                                                           | 1            | 1        |                | 2     |
| Dec   |                                                           | 2            |          | 1              | 3     |
| Total | 6                                                         | 5            | 2        | 2              | 15    |
|       | 15 incidents over 6 months = Average of 2.5 incidents pcm |              |          |                |       |
|       | That's one incident every 12.25 days                      |              |          |                |       |