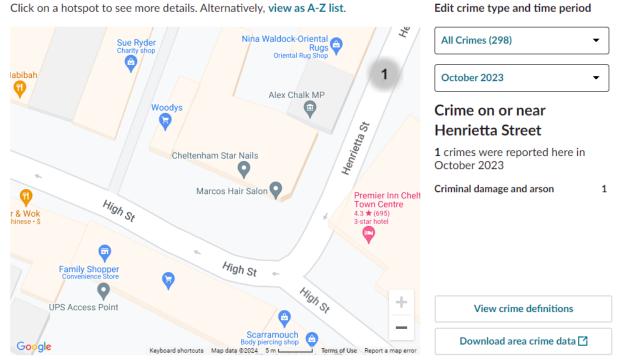

#### Oct 2023

Click on a hotspot to see more details. Alternatively, view as A-Z list.

### Localised Stats to 284 High Street, CHELTENHAM

| Month | <b>Bicycle Theft</b>                                      | Public Order | Crim Dam | Violent/Sexual | Total |
|-------|-----------------------------------------------------------|--------------|----------|----------------|-------|
| Jul   | 4                                                         | 1            |          |                | 5     |
| Aug   |                                                           | 1            |          | 1              | 2     |
| Sep   | 2                                                         |              |          |                | 2     |
| Oct   |                                                           |              | 1        |                | 1     |
| Nov   |                                                           | 1            | 1        |                | 2     |
| Dec   |                                                           | 2            |          | 1              | 3     |
| Total | 6                                                         | 5            | 2        | 2              | 15    |
|       | 15 incidents over 6 months = Average of 2.5 incidents pcm |              |          |                |       |
|       | That's one incident every 12.25 days                      |              |          |                |       |