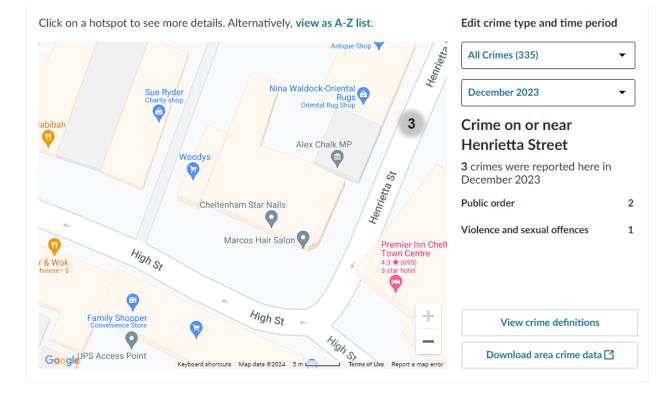

#### Dec 2023

### Localised Stats to 284 High Street, CHELTENHAM

| Month | <b>Bicycle Theft</b>                                      | Public Order | Crim Dam | Violent/Sexual | Total |
|-------|-----------------------------------------------------------|--------------|----------|----------------|-------|
| Jul   | 4                                                         | 1            |          |                | 5     |
| Aug   |                                                           | 1            |          | 1              | 2     |
| Sep   | 2                                                         |              |          |                | 2     |
| Oct   |                                                           |              | 1        |                | 1     |
| Nov   |                                                           | 1            | 1        |                | 2     |
| Dec   |                                                           | 2            |          | 1              | 3     |
| Total | 6                                                         | 5            | 2        | 2              | 15    |
|       | 15 incidents over 6 months = Average of 2.5 incidents pcm |              |          |                |       |
|       | That's one incident every 12.25 days                      |              |          |                |       |