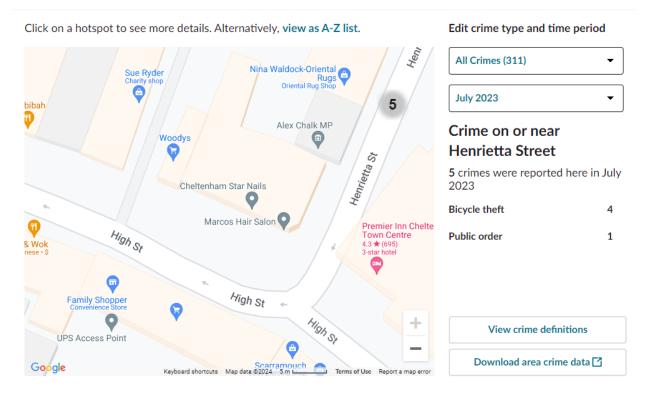

#### July 2023

### Localised Stats to 284 High Street, CHELTENHAM

| Month | <b>Bicycle Theft</b>                                      | Public Order | Crim Dam | Violent/Sexual | Total |
|-------|-----------------------------------------------------------|--------------|----------|----------------|-------|
| Jul   | 4                                                         | 1            |          |                | 5     |
| Aug   |                                                           | 1            |          | 1              | 2     |
| Sep   | 2                                                         |              |          |                | 2     |
| Oct   |                                                           |              | 1        |                | 1     |
| Nov   |                                                           | 1            | 1        |                | 2     |
| Dec   |                                                           | 2            |          | 1              | 3     |
| Total | 6                                                         | 5            | 2        | 2              | 15    |
|       | 15 incidents over 6 months = Average of 2.5 incidents pcm |              |          |                |       |
|       | That's one incident every 12.25 days                      |              |          |                |       |